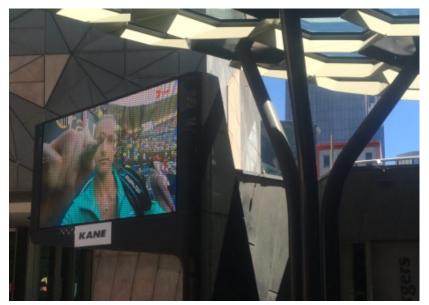

# **Federation Square Upper Square Screen**

Installation of a 4340 wide x 4750 high framed audio visual screen in Federation Square adjacent to the Beer Deluxe tenancy.

Key components of this project included powder coated steel fabrication, installation of AV structural frame, customised perforated facade panels and interactive audio visual screen.

The Lump Sum contract was delivered over a 5 week period, reaching practical completion in the first quarter of 2015 in time for the screening of the Australian Open.

Kane Constructions Pty Ltd kane.com.au