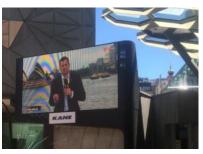

# **Federation Square Upper Square Screen**

Installation of a 4340 wide x 4750 high framed audio visual screen in Federation Square adjacent to the Beer Deluxe tenancy.

Key components of this project included powder coated steel fabrication, installation of AV structural frame, customised perforated facade panels and interactive audio visual screen.

The Lump Sum contract was delivered over a 5 week period, reaching practical completion in the first quarter of 2015 in time for the screening of the Australian Open.

Kane Constructions Pty Ltd kane.com.au