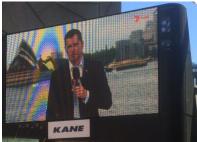

# **Federation Square Upper Square Screen**

Installation of a 4340 wide x 4750 high framed audio visual screen in Federation Square adjacent to the Beer Deluxe tenancy.

Key components of this project included powder coated steel fabrication, installation of AV structural frame, customised perforated facade panels and interactive audio visual screen.

The Lump Sum contract was delivered over a 5 week period, reaching practical completion in the first quarter of 2015 in time for the screening of the Australian Open.

Kane Constructions Pty Ltd kane.com.au