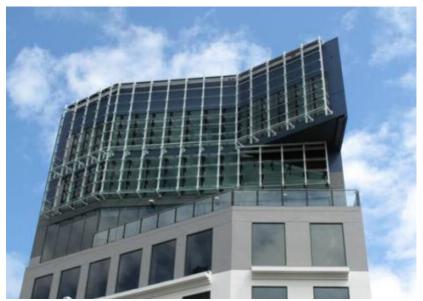

# **Australian Nursing Federation (ANF)**

Completed in 2009, this \$12m project involved the addition of four levels of new structure to the Australian Nurses Federation building in the Melbourne CBD.

Existing 4 storey office building extension involving addition of 3 no. new floors including demolition of existing roof to allow for extension works, structural steel frame fire rated with intumescent paint, lightweight precast concrete external walls, lightweight Bondek slabs, metal deck roofing, new mechanical plant room and equipment, as well as internal fit out of new floors and refurbishment of existing floor levels; all whilst the building remains occupied by the client.