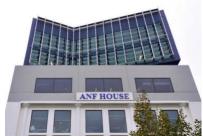

# **Australian Nursing Federation (ANF)**

Completed in 2009, this \$12m project involved the addition of four levels of new structure to the Australian Nurses Federation building in the Melbourne CBD.

Existing 4 storey office building extension involving addition of 3 no. new floors including demolition of existing roof to allow for extension works, structural steel frame fire rated with intumescent paint, lightweight precast concrete external walls, lightweight Bondek slabs, metal deck roofing, new mechanical plant room and equipment, as well as internal fit out of new floors and refurbishment of existing floor levels; all whilst the building remains occupied by the client.

#### Client

Australian Nurses Federation