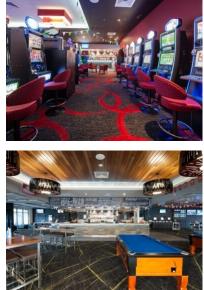

## **Bellbowrie Tavern**

Kane Constructions was appointed in mid-2012 to construct a new tavern for the ALH Group in Bellbowrie, Queensland.

The site is a Greenfield site, and includes a new undercroft carpark with retained perimeter, suspended slab with bistro area, general bar/sports bar, TAB facilities, full kitchen, gaming room and children's playground.