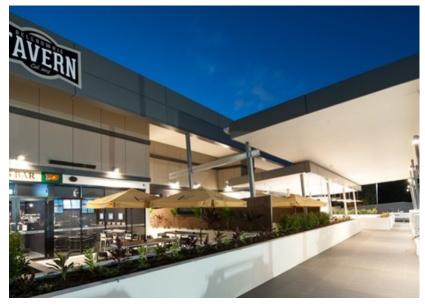

## **Bellbowrie Tavern**

Kane Constructions was appointed in mid-2012 to construct a new tavern for the ALH Group in Bellbowrie, Queensland.

The site is a Greenfield site, and includes a new undercroft carpark with retained perimeter, suspended slab with bistro area, general bar/sports bar, TAB facilities, full kitchen, gaming room and children's playground.

The site is located immediately adjacent to the Bellbowrie Shopping Centre.

Work commenced on site in mid-2012, and were completed in mid-2013.

Kane Constructions Pty Ltd kane.com.au

Client ALH Group Pty Ltd