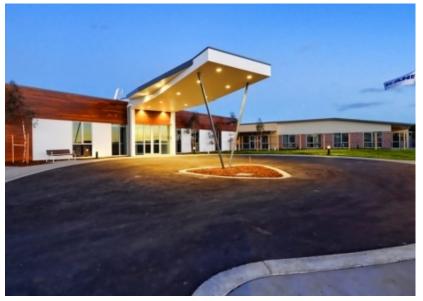

## **Bupa Aged Care Bellarine Lakes**

Located within the Bellarine Lakes Country Club, this Design & Construct development consists of a single storey light weight steel structure, incorporating brick/composite cladding façade and colorbond roof.

This 'new build' home for the elderly includes a commercial kitchen, laundry, hairdresser, cafe, memory support and extensive landscaped gardens.

The project represents a significant investment for Bupa that has resulted in a modern and functional facility that caters to the current and future needs of the local growing seniors living community.