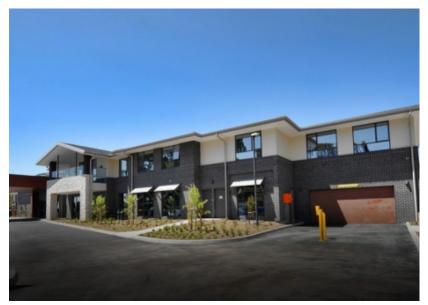

# **Bupa Templestowe Residential Aged Care Home**

The design and construct of the \$20 million Bupa Templestowe Residential Aged Care Home consists of a two storey, three level, basement structure housing a 142 bed care home for the elderly with associated on site kitchen, laundry, hairdressers and car parking for 51 vehicles.

The facility supports and provides Bupa's philosophy to create a residential home away from home, enabling residents' transition into the home to be as seamless as possible.

A prototype room acted as a tester for the final product and gave the opportunity for the client team, which may not necessarily be familiar with construction documentation, the opportunity to provide feedback in a 'real time' environment.