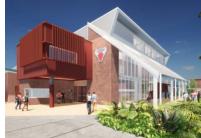

The Sports Hall interfaces with the existing auditorium at the school and features over 2,000m2 of sports flooring, two FIBA standard courts, timber seating, and tiered audience seating. Landscaped areas surrounding the facility aim to serve as a sanctuary, encouraging communication and collaboration among faculties and pastoral care teams.