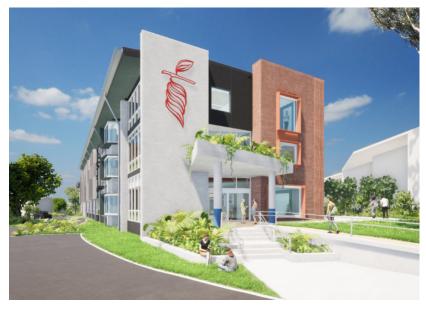

The new three-storey Administration and Wellness Centre was designed to modernise the campus and strengthen the student community. The project scope included:

- Administration services
- Student Wellbeing Centre
- · Meeting rooms and offices
- Amenities
- · Locker rooms and a bike store

Architectural enhancements, such as Autex acoustic wall panelling and Corian benchtops, contribute to the modernisation. The external design features a distinctive curved façade with face brick, curved windows, archways, louvres, lightweight FC, and a glazing system with perforated aluminium screens. The exterior also exhibits stylish metal cladding, a triple-height glazing wall on the south side showcasing internal voids, and face brick façade details harmonizing with the surrounding school buildings.

This project represented a substantial initiative to elevate the educational and recreational facilities at Cannon Hill Anglican College, demanding meticulous planning while maintaining aesthetic cohesion with surrounding school buildings.