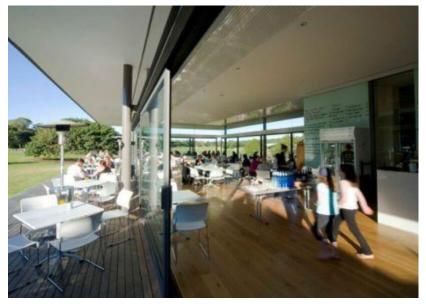

## Centennial Parklands Restaurant and Kiosk Refurbishment Works

This project was delivered via a Construction Management Service Agreement. The refurbishment and extension of the existing parklands, restaurant, amenities and café in the historic parklands involved significant coordination of services and working around the operational parkland.

The final outcome is a wonderful and vibrant building used by local and visitors from all around the world.

Kane Constructions Pty Ltd kane.com.au

Client Centennial Park Trust

Consultants McConnell Smith & Johnson