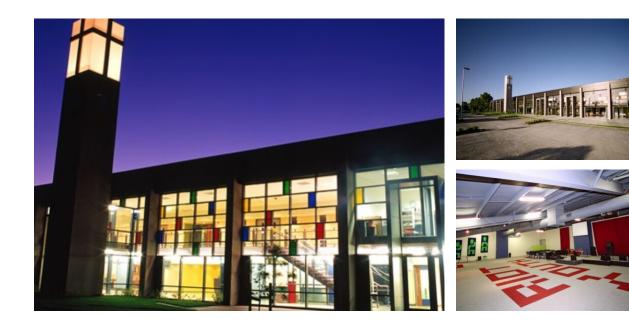

## **CityLife Church Knox**

Major refurbishment of the CityLife Church located in Melbourne. CityLife Church, formerly known as Waverley Christian Fellowship, is a non-denominational megachurch.

Kane Constructions was appointed as head contractor in early 2003 to undertake a significant expansion of the existing facility including renovations to the main auditorium, offices, function rooms and associated areas, and extensions to Childcare building. The facade was also replaced.

Working with project managers Sweett Group and architects Williams Ross, the \$7 million project was completed in 2004 having been delivered under a lump sum contract.

Kane Constructions Pty Ltd kane.com.au