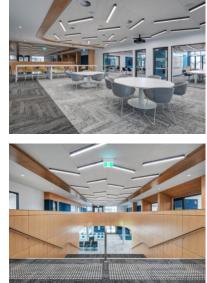

The completed three-storey facility features cutting-edge classrooms, a resource centre, seminar rooms, and contemporary staff facilities. Students now benefit from a senior common area with an outdoor deck, a multipurpose hall with two sports courts, and a dedicated music, dance, and fitness centre. The upgrade also included new covered outdoor learning areas and expanded green spaces, enhancing the overall campus environment for study and recreation.