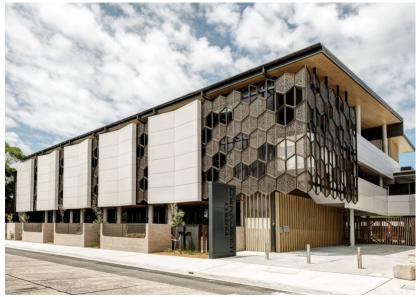

## Corpus Christi College Maroubra

Kane Constructions successfully delivered the transformative upgrade of Corpus Christi College, Maroubra, for Sydney Catholic Schools. Designed by JDH Architects, this state-of-the-art learning space reinforced Sydney Catholic Schools' commitment to fostering collaboration and innovation in education.

The completed three-storey facility features cutting-edge classrooms, a resource centre, seminar rooms, and contemporary staff facilities. Students now benefit from a senior common area with an outdoor deck, a multipurpose hall with two sports courts, and a dedicated music, dance, and fitness centre. The upgrade also included new covered outdoor learning areas and expanded green spaces, enhancing the overall campus environment for study and recreation.