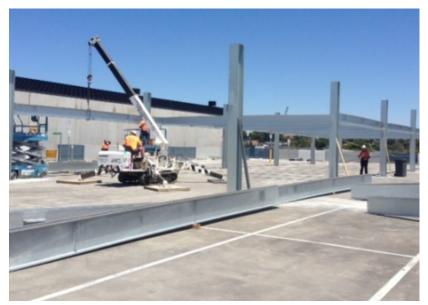

# **Deakin University Car Park 6 Expansion**

Kane Constructions was awarded the \$6 million Design and Construct in 2015 for the Deakin University Car Park 6 Expansion project.

The scope of works included the addition of a sixth level on top of the existing multi-storey car park to provided 365 additional car parking spaces. The works also included structural reinforcements to the existing structure.

The project reached Practical Completion in early 2016.

Kane Constructions Pty Ltd kane.com.au