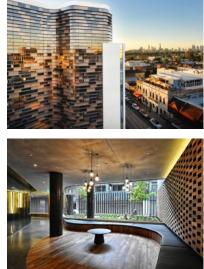

## **Emporia Apartments**

Kane Constructions was awarded the Design and Construct contract for a nine-level apartment development located in the inner-city suburb of Prahran, Melbourne.

The \$43 million project delivered 140 high-end residential apartments with basement parking for 160 vehicles. Ground level retail tenancies activate Commercial Road, while outdoor communal spaces on Level 1 provide a shared retreat for residents.

The building features a post-tensioned flat plate concrete structure with a precast core incorporating wet joints. Its standout façade includes a mix of glazed curtain wall and crisp white precast concrete panels, giving the development a bold and contemporary identity.