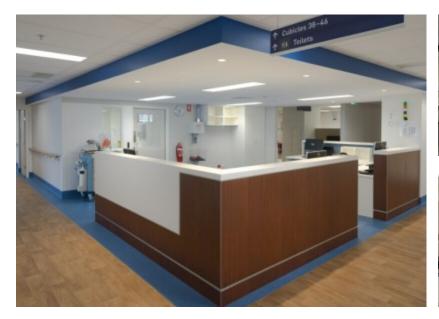

# **Epworth Richmond Clinical Education & Day Oncology**

This Lump Sum contract involved three packages of work, with the first being a Clinical Education & Simulation Centre to be built on level 5 of the Lee Wing Building.

The second package included the fit out of level 4 Bridge Road Tower to deliver an evidence-base designed Day Oncology and Renal Dialysis Unit. Two prototype rooms were also constructed to determine the best possible facilities for the future development.