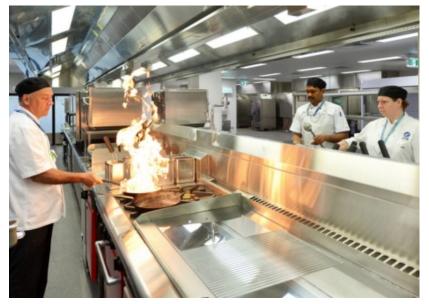

# **Epworth Richmond Kitchen Refurbishment**

Kane were awarded the \$4.8M Epworth Kitchen Refurbishment in February 2016.

The project scope included the refurbishment of the operational kitchen over three stages at Epworth Richmond.

The new kitchen includes new cool rooms, commercial grade appliances and short order kitchen.

The kitchen serves not only the existing hospital but also the new patient wards in Kane's recently constructed and award winning \$116M Lee Wing Main Works project including capacity for 24/7 a la carte meals for patients and their guests.