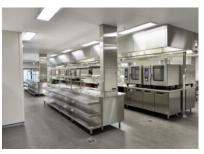

# **Epworth Richmond Kitchen Refurbishment**

Kane were awarded the \$4.8M Epworth Kitchen Refurbishment in February 2016.

The project scope included the refurbishment of the operational kitchen over three stages at Epworth Richmond.

The new kitchen includes new cool rooms, commercial grade appliances and short order kitchen.

The kitchen serves not only the existing hospital but also the new patient wards in Kane's recently constructed and award winning \$116M Lee Wing Main Works project including capacity for 24/7 a la carte meals for patients and their guests.