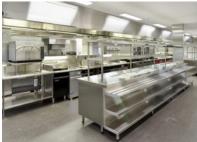

# **Epworth Richmond Kitchen Refurbishment**

Kane were awarded the \$4.8M Epworth Kitchen Refurbishment in February 2016.

The project scope included the refurbishment of the operational kitchen over three stages at Epworth Richmond.

The new kitchen includes new cool rooms, commercial grade appliances and short order kitchen.

The kitchen serves not only the existing hospital but also the new patient wards in Kane's recently constructed and award winning \$116M Lee Wing Main Works project including capacity for 24/7 a la carte meals for patients and their guests.