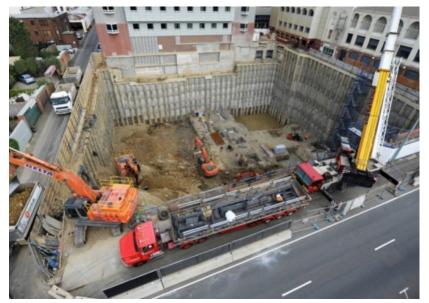

# **Epworth Richmond Lee Wing Early Works**

The \$10M Lump Sum contract involved demolishing an existing three level building and undertaking a six level excavation including retention system through rock in preparation for the main works - a \$116 million facility comprising an emergency department, operating theatres, ICU, IPU and consulting suites.

This project reached practical completion in September 2014.

Kane Constructions Pty Ltd kane.com.au