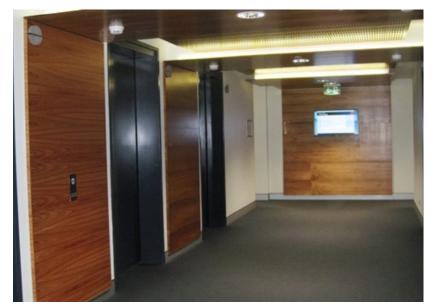

# Fairwork Australia Brisbane

Situated on Eagle Street in Brisbane city, level 14 of Central Plaza Two was the location of the project for Fairwork Australia.

The fitout project consisted of the removal and demolition of the internal partitions to make way for new office space.