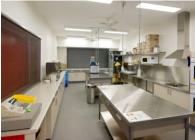

# **Guardian Angels Primary School**

Kane were awarded this 0.5m project in 2007 following a competitive tender.

The construction of a new covered sports arena and school canteen included a polycarbonate clad structural steel canopy on bored piers over a reinforced concrete basketball / volleyball court surface. Works to the new canteen included split-face blockwork and incorporated a commercial grade stainless steel kitchen fitout.