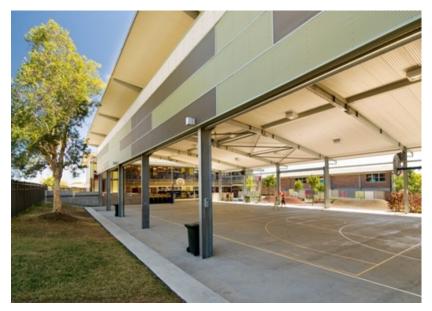

# **Guardian Angels Primary School**

Kane were awarded this 0.5m project in 2007 following a competitive tender.

The construction of a new covered sports arena and school canteen included a polycarbonate clad structural steel canopy on bored piers over a reinforced concrete basketball / volleyball court surface. Works to the new canteen included split-face blockwork and incorporated a commercial grade stainless steel kitchen fitout.

Additional works included the landscaping of an adjacent playground area including the installation of synthetic rubber surfacing.

Kane Constructions Pty Ltd kane.com.au