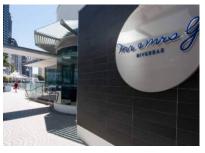

## **II Centro Bar and Awning Works**

Kane Constructions was awarded this project in October 2011 following a competitive tender.

The project was for the design and construction of a new riverside bar and awning in the Central Business District, Brisbane.

The new bar and structural awning works were carried out in Eagle Street Pier precinct; a busy restaurant and leisure river centre which, remained fully operational throughout construction.

The new bar was designed to create an intimate space whilst maintaining a relaxed and inviting atmosphere for guests.