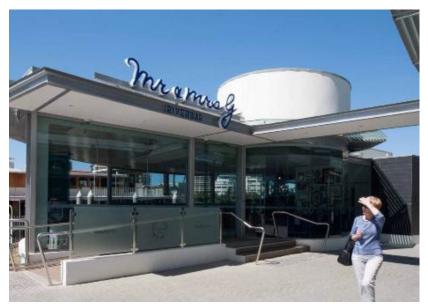

## **II Centro Bar and Awning Works**

Kane Constructions was awarded this project in October 2011 following a competitive tender.

The project was for the design and construction of a new riverside bar and awning in the Central Business District, Brisbane.

The new bar and structural awning works were carried out in Eagle Street Pier precinct; a busy restaurant and leisure river centre which, remained fully operational throughout construction.

The new bar was designed to create an intimate space whilst maintaining a relaxed and inviting atmosphere for guests.

All construction activities were undertaken during opening hours to minimise disruption to the centre owners, tenants and the public.

Kane Constructions Pty Ltd kane.com.au

Client

Stockland

**Consultants**Powe Architects