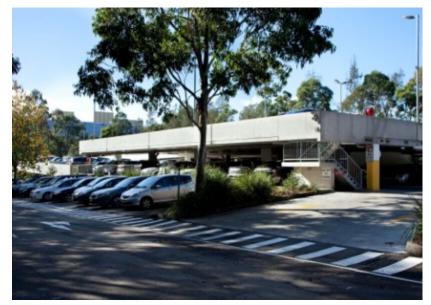

# Johnson & Johnson Medical Car Park

Design and Construction of a multi-level car park.

During construction, Kane worked closely with the client to ensure problems were overcome such as

- Minimal car parking for the client and contractors. Offsite car parking sourced for the client
- Excavating and working around an existing earth retaining wall. Redesign of footing structure
- Working in a live environment for rectification works. All works were to be completed on the weekend or out of hours