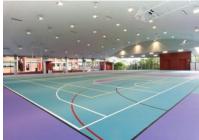

# **Lourdes Hill College Covered Sports Centre**

Kane Constructions were engaged by Lourdes Hill College to construct a dual court multi purpose sports facility. The existing sports oval and single tennis court were cleared to make way for the new facility.

A state of the art Pulastic rubber sports surface was used, which can be safely utilised by the students all year round. Overhead is a single span Spantech roof structure which provides both protection from the weather and lighting for the facility.