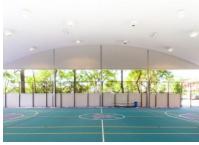

# **Lourdes Hill College Covered Sports Centre**

Kane Constructions were engaged by Lourdes Hill College to construct a dual court multi purpose sports facility. The existing sports oval and single tennis court were cleared to make way for the new facility.

A state of the art Pulastic rubber sports surface was used, which can be safely utilised by the students all year round. Overhead is a single span Spantech roof structure which provides both protection from the weather and lighting for the facility.