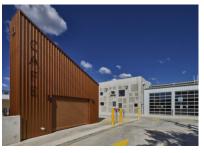

The new suspended podium level car park connects the front of the industrial building access via a ramp.

The astute design of the car park enables the underside of the ramp to be utilised for a small café which enhances the precinct.