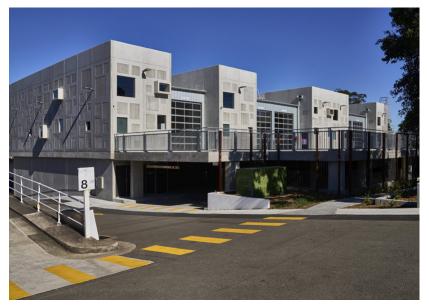

# Loyalty Business Park, 16 Loyalty Road, North Rocks

Kane Constructions was appointed as Head Contractor to redevelop ten industrial warehouse units within Loyalty Business Park, North Rocks, New South Wales.

Part of an 8,000sqm existing industrial complex, the business park is positioned in the heart of the North Rocks business precinct.

The project scope consisted of:

- Replacing a portion of the existing structures which span 2,000sqm across a section of the complex
- Construction of ten new warehouse units with internal mezzanines stacked as two storey arrangements
- A suspended podium car park
- Underfloor car park, storerooms and utility areas for occupants
- A café
- Site works and landscaping

The new suspended podium level car park connects the front of the industrial building access via a ramp.

The astute design of the car park enables the underside of the ramp to be utilised for a small café which enhances the precinct.