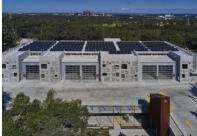

# Loyalty Business Park, 16 Loyalty Road, North Rocks

Kane Constructions was appointed as Head Contractor to redevelop ten industrial warehouse units within Loyalty Business Park, North Rocks, New South Wales.

Part of an 8,000sqm existing industrial complex, the business park is positioned in the heart of the North Rocks business precinct.

The project scope consisted of:

- Replacing a portion of the existing structures which span 2,000sqm across a section of the complex
- Construction of ten new warehouse units with internal mezzanines stacked as two storey arrangements
- A suspended podium car park
- Underfloor car park, storerooms and utility areas for occupants
- A café
- Site works and landscaping