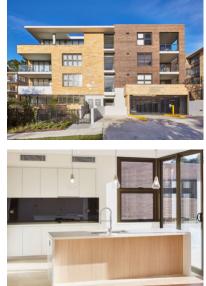

## **Magnolia Apartments**

This \$36 million project comprised the design and construction of 85 apartments in three, multi-storey residential apartment buildings, with three level 154 space basement car park.

Extensive landscaping of the site has been undertaken.

The apartments comprise 20, one bedroom apartments, 44 two bedroom apartments, 20 three bedroom apartments, and one four bedroom apartment.

Associated infrastructure works included stormwater, sewer, electrical, pavements, fire hydrant system and on-site stormwater detention tanks.