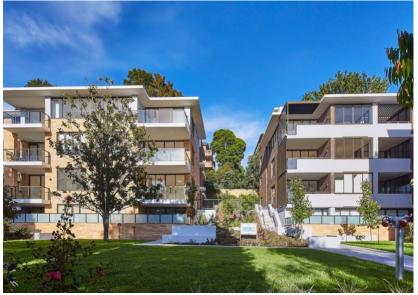

## **Magnolia Apartments**

This \$36 million project comprised the design and construction of 85 apartments in three, multi-storey residential apartment buildings, with three level 154 space basement car park.

Extensive landscaping of the site has been undertaken.

The apartments comprise 20, one bedroom apartments, 44 two bedroom apartments, 20 three bedroom apartments, and one four bedroom apartment.

Associated infrastructure works included stormwater, sewer, electrical, pavements, fire hydrant system and on-site stormwater detention tanks.