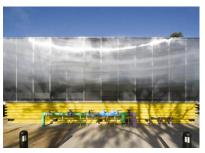

The treatment plant including osmosis equipment is housed within an architecturally designed powder coated steel structure clad with translucent Dampalon panels. A timber spotted gum bridge with frameless glass balustrades provides access for the public to view the inner workings of the facility with pipes, pumps and filters being coded used bright colours.