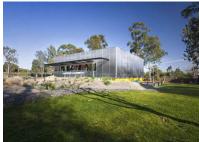

The treatment plant including osmosis equipment is housed within an architecturally designed powder coated steel structure clad with translucent Dampalon panels. A timber spotted gum bridge with frameless glass balustrades provides access for the public to view the inner workings of the facility with pipes, pumps and filters being coded used bright colours.