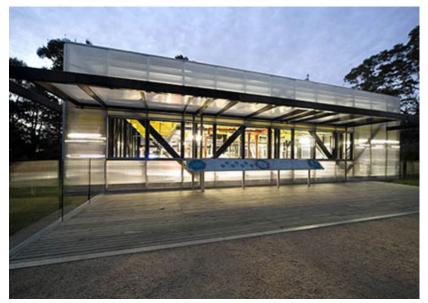

The treatment plant including osmosis equipment is housed within an architecturally designed powder coated steel structure clad with translucent Dampalon panels. A timber spotted gum bridge with frameless glass balustrades provides access for the public to view the inner workings of the facility with pipes, pumps and filters being coded used bright colours.