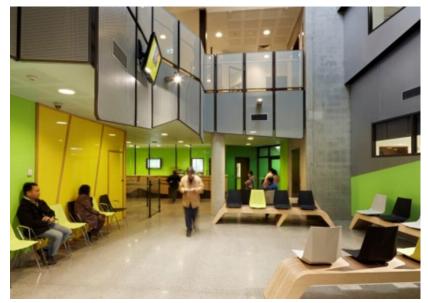

# **North Richmond Community Health Centre**

Construction of a new \$16M community health centre located in Richmond, Victoria.

The new centre sits over the footprint of the existing building. Half of the existing building was demolished whilst the facility remained fully operational.