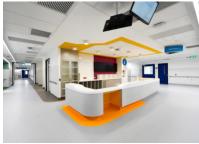

Features of the new development include:

- Three 32-bed wards accommodating 96 acute in-patient beds
- Level 6 Pandemic Ward
- Three new operating theatres including one hybrid theatre
- New theatre recovery spaces
- Expansion of cardiology services, cath labs and medical imaging
- A Critical Care Unit with provision for development of a cardiac precinct
- A fitted out ground floor with kitchen, café hub, offices, transit lounge, emergency control room, morgue and communications rooms
- New electrical and lift infrastructure
- Future provision for a helipad
- A new Central Sterile Supply Unit
- Equipment loan centre
- Bio-medical engineering
- Loading dock
- Back office functions