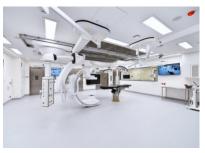

The Northern Hospital Inpatient Expansion adds an additional 4-levels to the existing hospital creating space for three 32-bed wards accommodating 96 acute inpatient beds, three new operating theatres including one hybrid theatre, a critical care unit, a new Central Sterile Supply Department (CSSD), as well as laying the foundations for future additional expansion.

Features of the new development include:

- Three 32-bed wards accommodating 96 acute in-patient beds
- Level 6 Pandemic Ward
- Three new operating theatres including one hybrid theatre
- New theatre recovery spaces
- Expansion of cardiology services, cath labs and medical imaging
- A Critical Care Unit with provision for development of a cardiac precinct
- A fitted out ground floor with kitchen, café hub, offices, transit lounge, emergency control room, morgue and communications rooms
- New electrical and lift infrastructure
- Future provision for a helipad
- A new Central Sterile Supply Unit
- Equipment loan centre
- Bio-medical engineering
- Loading dock
- Back office functions