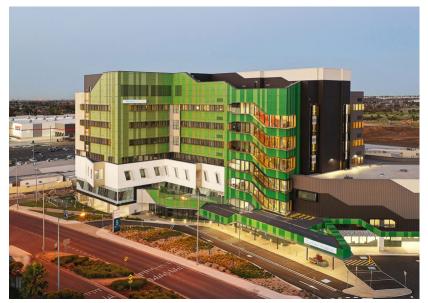

# Northern Hospital Inpatient Expansion - Stage 2

Kane Constructions was awarded the \$95 million Lump Sum contract to deliver the Northern Hospital Inpatient Expansion - Stage 2 project in the third quarter of 2019.

With the demand for quality healthcare continuing to rise in Melbourne's fast-growing northern growth corridor, the Northern Hospital has undergone a major rebuild and refurbishment.

The works started in July 2019 and the main tower and infill building works concluded at the end of 2020. Refurbishment works to the new Recovery Ward expansion continued into mid-2021.

The Northern Hospital Inpatient Expansion adds an additional 4-levels to the existing hospital creating space for three 32-bed wards accommodating 96 acute inpatient beds, three new operating theatres including one hybrid theatre, a critical care unit, a new Central Sterile Supply Department (CSSD), as well as laying the foundations for future additional expansion.