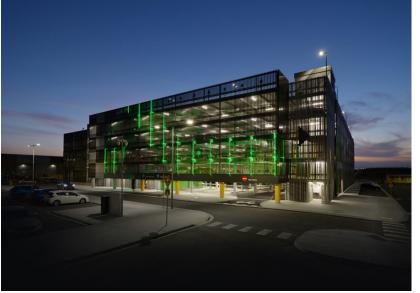

In August 2020, Kane Constructions was awarded the Northern Hospital Multideck Staff Car Park project under a Design & Construct contract method.

The new multideck staff car park hosts 1137 car parking bays across six levels, including the ground floor.

The new facility has full CCTV coverage, duress, car park management system, vehicle detection sensors, lift and security system monitoring.

This project reached Practical Completion in January 2022.

Kane Constructions Pty Ltd kane.com.au