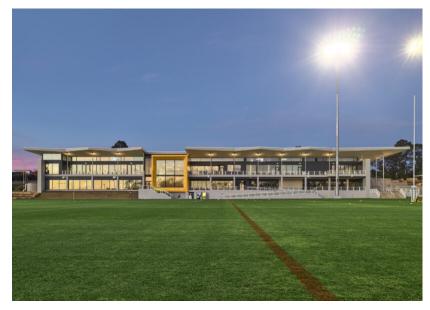

## Parramatta National Rugby League Centre of Excellence and Community Facility

Kane Constructions proudly delivered the Parramatta Eels Centre of Excellence and Community Facility, a state-of-the-art high-performance precinct designed to support elite athletic development while strengthening community ties.

The purpose-built facility provides the Parramatta Eels with world-class training, medical, and administrative infrastructure. Key features include a 1,500-seat grandstand, elite gymnasium, aquatic recovery pools, rehabilitation centre, lecture theatre, meeting rooms, and a public café. A large balcony and terrace overlook the training fields, creating an inviting space for players, staff, and supporters.

Now fully operational, the Centre stands as the official home of the Parramatta Eels and a hub for community engagement, grassroots development, and rugby league excellence in Western Sydney.

Kane Constructions Pty Ltd kane.com.au