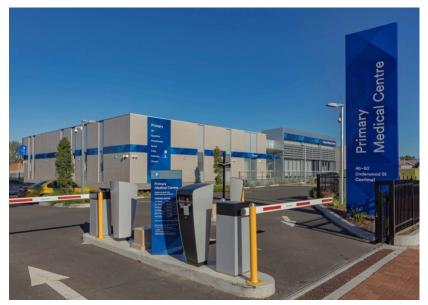

# **Primary Health Care Medical Centre - Corrimal**

Designed by Shellshear Young, The Corrimal Medical Centre was awarded to Kane in late 2015, as a lump sum contract.

Operated by Primary Health Care, the works included the construction of a general practice clinic, a dental care surgery, and pathology, diagnostic imaging and specialist care rooms. A state-of-the-art skin clinic and in-house pharmacy complete the centre's impressive offering. The build also included parking that accommodates for up to 60 vehicles.

Located on a 5000m2 site, the single level steel framed centre has a floor area of approximately 1400sq. Features of the works include elements of a towering glazed brick façade and a solar sensitive operable louvre system.

At the time of completion, the refurbishment and extension of the centre was Kane's 16th construction contract with Primary Health Care in the past 10 years.

Kane Constructions Pty Ltd kane.com.au