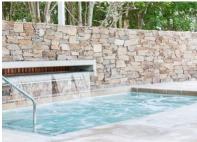

The waterpark is located next to the existing pool facilities and features contemporary custom-made play equipment from the USA, as well as a wading pool and spa.

The project team constructed new stone paving and exposed aggregate concrete pathways to create a seamless flow from the original pool area to the new waterpark, and successfully relocated several date palms to various other garden beds within the resort.

Kane delivered an aesthetically pleasing and skillfully built pool and waterpark area for Royal Pines' guests, all whilst ensuring minimal disruption to the maintenance and operation of the existing pool.