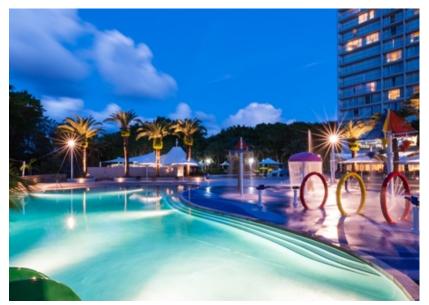

## **RACV Royal Pines Children's Pool & Waterpark**

Kane were engaged to construct the new Children's Pool and Waterpark for RACV Royal Pines on the back of completing the award winning One Spa at the resort.

The waterpark is located next to the existing pool facilities and features contemporary custom-made play equipment from the USA, as well as a wading pool and spa.

The project team constructed new stone paving and exposed aggregate concrete pathways to create a seamless flow from the original pool area to the new waterpark, and successfully relocated several date palms to various other garden beds within the resort.

Kane delivered an aesthetically pleasing and skillfully built pool and waterpark area for Royal Pines' guests, all whilst ensuring minimal disruption to the maintenance and operation of the existing pool.