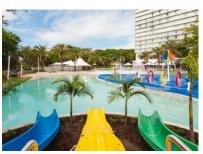

The waterpark is located next to the existing pool facilities and features contemporary custom-made play equipment from the USA, as well as a wading pool and spa.

The project team constructed new stone paving and exposed aggregate concrete pathways to create a seamless flow from the original pool area to the new waterpark, and successfully relocated several date palms to various other garden beds within the resort.

Kane delivered an aesthetically pleasing and skillfully built pool and waterpark area for Royal Pines' guests, all whilst ensuring minimal disruption to the maintenance and operation of the existing pool.