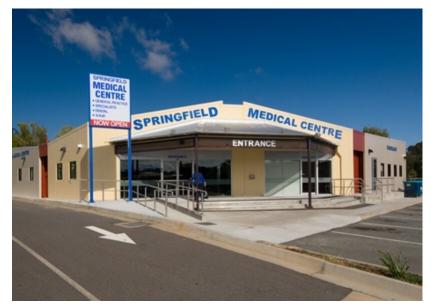

# **Springfield Medical Centre**

Springfield Medical Centre was awarded to Kane Constructions in 2009 off the back of an outstanding result at Murrumba Downs Medical Centre for Primary Health Care.

The existing Medical Centre was kept open for the duration of the project as it was completed in two halves.

Noise and dust minimisation was paramount and a unique engineered wall and ceiling system was designed and constructed to combat pre-existing ground settlement issues. The Centre was handed over ahead of time and was hailed a huge success by all stake holders.