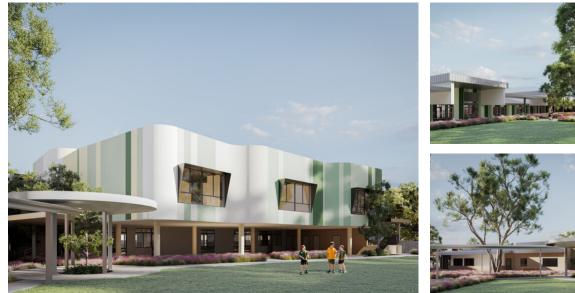

## St Francis Xavier Catholic Primary School, Lurnea

Kane Constructions NSW has been awarded the Design and Construct contact for the St Francis Xavier's Catholic Primary School major upgrade project in Lurnea.

Designed by JDH Architects, the project includes:

- Construction of a GLA block with a large under croft area to allow for future general learning areas
- Improve the quality and condition of teaching and learning areas by creating larger classrooms
- · Hall alterations and additions
- · Construction of covered walkways
- Extension to Block A to allow for a new canteen
- Construction of a kiss and drop and road widening