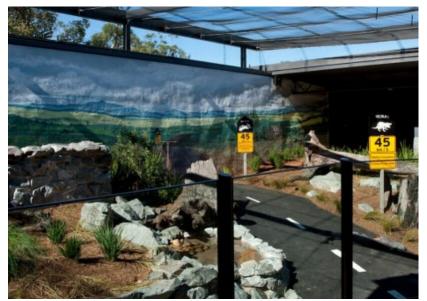

The concept behind the exhibit is to see the effect mankind has had on the Tasmanian Devils habitat with one den (1st den) also known as the 'Human Impact Enclosure' incorporating a simulated roadway and other manmade elements illustrating the dangerous and disruptive interaction the Devil has with people, while the second den replicates their natural Tasmanian habitat known as the 'Natural Habitat Enclosure'. There is a vast contrast between the two which should show the different parts of modern life for the Devils.