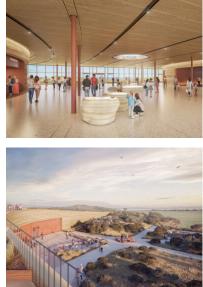

The centrepiece of the project is a state-of-the-art Visitor Experience Centre, thoughtfully designed to integrate with the natural landscape. It will feature retail, dining, and exhibition spaces, a rooftop observation deck with breathtaking views, and a Welcome Garden celebrating Eastern Maar cultural heritage. Additional upgrades include expanded car parking, improved road infrastructure, and a focus on native landscaping to restore the environment.