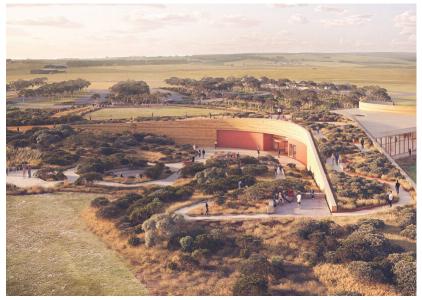

## **Twelve Apostles Precinct Redevelopment**

Kane Constructions has been appointed to deliver the Twelve Apostles Precinct Redevelopment, a transformative initiative which enhances one of Australia's most iconic destinations while prioritising sustainability, cultural heritage, and community impact.

The centrepiece of the project is a state-of-the-art Visitor Experience Centre, thoughtfully designed to integrate with the natural landscape. It will feature retail, dining, and exhibition spaces, a rooftop observation deck with breathtaking views, and a Welcome Garden celebrating Eastern Maar cultural heritage. Additional upgrades include expanded car parking, improved road infrastructure, and a focus on native landscaping to restore the environment.

The project will celebrate the natural beauty and heritage of the Shipwreck Coast while providing modern, sustainable facilities for future generations.

Kane Constructions Pty Ltd kane.com.au

Client Development Victoria