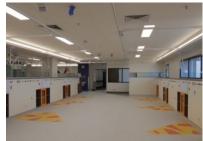

## University Hospital Geelong Special Care Nursery

This project required the complete stripout and refurbishment of the existing Special Care Nursery, consisting of office space, meeting rooms, ensuites and clinical areas. The project was successfully completed in two stages inside an operating hospital, whilst maintaining access to surrounding areas for the entire duration and was handed over one month early.