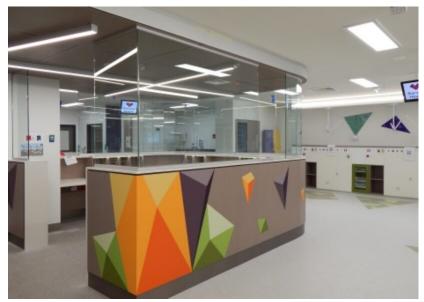

## University Hospital Geelong Special Care Nursery

This project required the complete stripout and refurbishment of the existing Special Care Nursery, consisting of office space, meeting rooms, ensuites and clinical areas. The project was successfully completed in two stages inside an operating hospital, whilst maintaining access to surrounding areas for the entire duration and was handed over one month early.