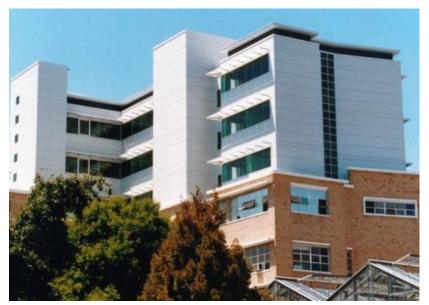

# **University of Melbourne Babel Building**

This project involved the addition of three new floors to an existing five storey building, together with the replacement of the old infrastructure, including new lifts, service risers, mechanical, electrical, hydraulic and fire services. The lower floors were refurbished at the same time as the additions were being constructed.

The \$8 million project was completed on time and under budget in mid-2000.

Kane Constructions Pty Ltd kane.com.au