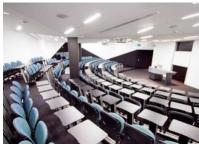

# **University of Melbourne Lecture Theatre**

Refurbishment and fitout of a lecture theatre at the University of Melbourne completed within an eight week timeframe over the christmas break in 2011.

Key lead time materials and equipment were pre-ordered to ensure the tight construction program could be achieved. Works were completed on time ahead of commencement of the 2012 university year.

The multifaceted plasterboard ceiling required particular attention to detail with setout and coordination of services such as lighting, audio visual equipment and mechanical registers.

Kane Constructions Pty Ltd