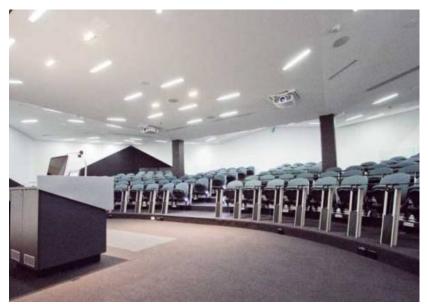

# **University of Melbourne Lecture Theatre**

Refurbishment and fitout of a lecture theatre at the University of Melbourne completed within an eight week timeframe over the christmas break in 2011.

Key lead time materials and equipment were pre-ordered to ensure the tight construction program could be achieved. Works were completed on time ahead of commencement of the 2012 university year.

The multifaceted plasterboard ceiling required particular attention to detail with setout and coordination of services such as lighting, audio visual equipment and mechanical registers.

Kane Constructions Pty Ltd